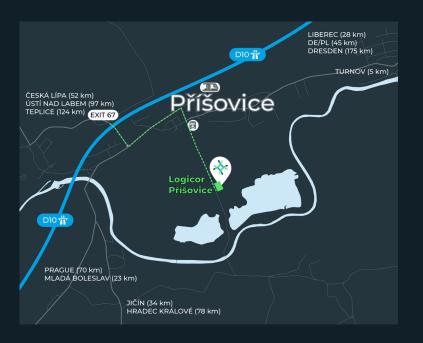

Please contact us for further information:

|                                                                  | km  | min |
|------------------------------------------------------------------|-----|-----|
| Main Train Station Mladá Boleslav                                | 32  | 20  |
| Main Train Station Liberec                                       | 29  | 24  |
| Train Příšovice<br>(train line to Liberec and Mladá<br>Boleslav) | 1.1 | 2   |
| Bus Příšovice                                                    | 0.9 | 2   |

| <b>6</b>       | km |                | km |
|----------------|----|----------------|----|
| Mladá Boleslav | 23 | Hradec Králové | 78 |
| Liberec        | 28 | Poland         | 45 |
| Prague         | 70 | Germany        | 45 |