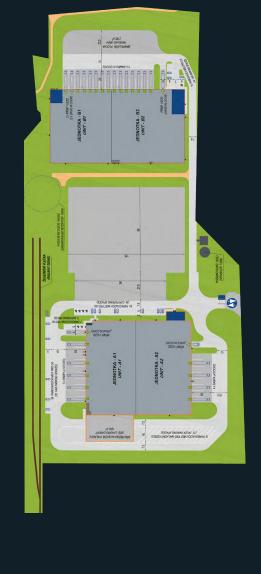

### 21,670 sqm

Warehouse / Light-Manufacturing Premises

#### **Units**

| Unit | Total Area <sup>Sq M</sup> | Warehouse <sup>sq M</sup>      | Office Sq M |
|------|----------------------------|--------------------------------|-------------|
| A1   | 6,379                      | 5,155 + 1200 <sub>canopy</sub> | 20          |
| A2   | 4,979                      | 4,629                          | 350         |
| B1   | 4,739                      | 4,259                          | 480         |
| B2   | 5,576                      | 4,946                          | 630         |