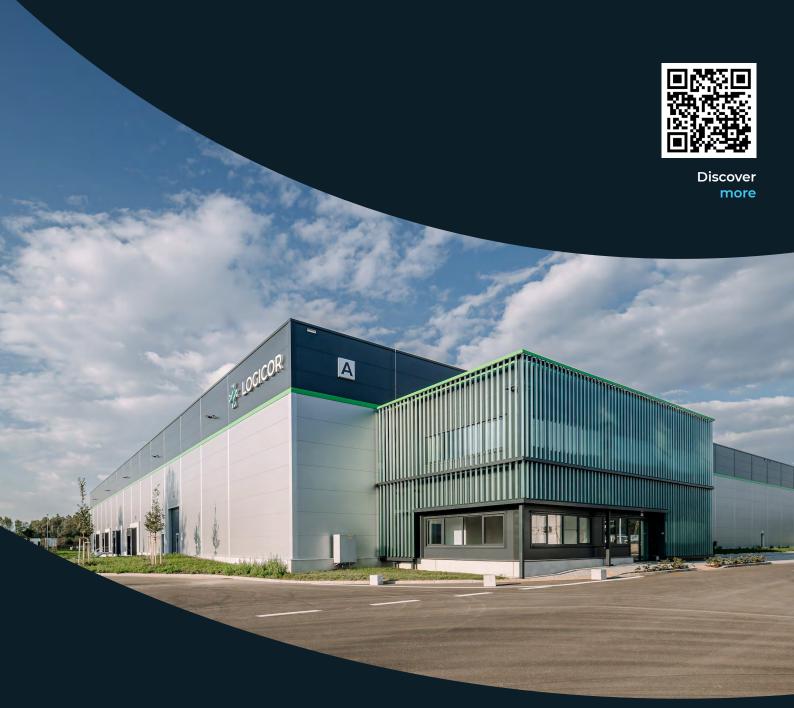

# Logicor Příšovice

## New development in Liberec Region

Formerly a brownfield, today Logicor's state-of-the-art park with completion in June 2024, green features fitting into the local environment, multimodal transport options and more for smooth flow of your everyday trade

## Property headline

Logicor Prisovice offers high-quality premises along D10 highway. The perfect fit for any manufacturing or logistics companies. Capitalizing on a great location at the busy transportation junction, the existing railway siding and also the established industrial tradition and sustainable solutions. Direct access to the D10 highway linking Prague, Liberec and the national boarders with DE and PL.